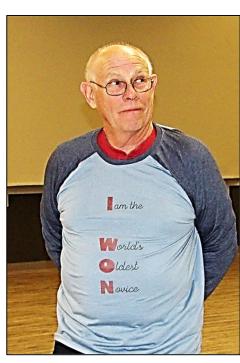

### The World's Oldest And Most Experienced Novice

Abner Perney acquired Some new autocrossing attire