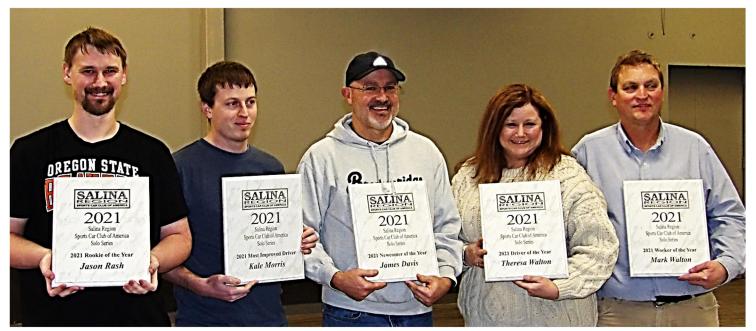

## **Theresa Walton**

E Street Champion

♦ Rookie of the Year ♦

### **Jason Rash**

3rd in H Street

♦ Newcomer of the Year ♦

### **James Davis**

STR Champion

♦ Most Improved ♦

## **Kale Morris**

XSB Champion

♦ Worker of the Year ♦

### Mark Walton

Repaired and rewired our trailer